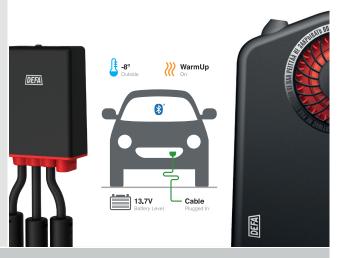

# WarmUp | 1900 | Bluetooth®

With WarmUp Bluetooth® you can operate WarmUp using Bluetooth on your mobile when you are in range of the car. You can pre-define preheating times, or turn WarmUp ON/OFF directly.

You can monitor the temperature outside the car and check the battery status on your car. It is good to be in control of the battery on cold winter mornings to avoid being surprised by a car which doesn't start. All the DEFA WarmUp kits include a battery charger, so you don't need to worry about flat batteries any more. You even receive alerts if you start the engine when the power cable is connected.

#### **Functions**

- Set pick-up times
- Set pre-heating times
- · Turn ON/OFF directly
- · Monitor battery status
- · Monitor outside temperature of the car
- · Receive alerts if 230V is not connected
- · Receive alerts if power cable is connected when car is started